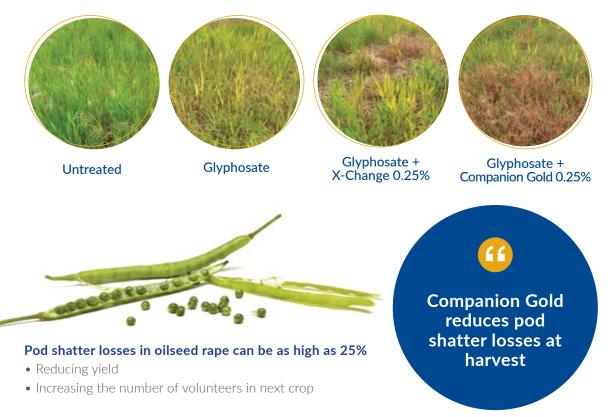

### **Companion Gold improves glyphosate efficacy**

Bromus sterilis control 20 D.A.T Oxford, UK - hard water area